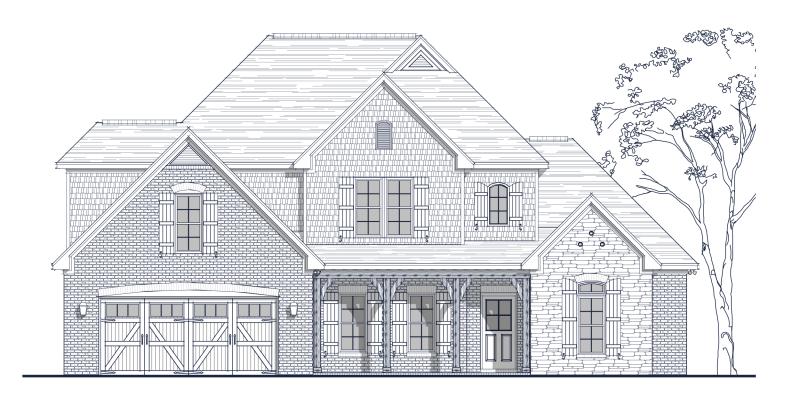

## FLOOR PLAN: BRADLEY FRENCH COUNTRY

## Specs:

Depth:

Bedrooms: 4

Bathrooms: 3.5 Square Footage: 3,200 Sq.Ft.

First Level: 1,785 Sq.Ft.

Second Level: 1,415 Sq.Ft.

Width: 56'-8" 55'-4"

## FLOOR PLAN: BRADLEY FRENCH COUNTRY

Watercolors, illustrations, and floor plans are for marketing purposes only and are subject to change at builder's discretion. Square footage is outside veneer and should be independently verified. This is not a legal document.