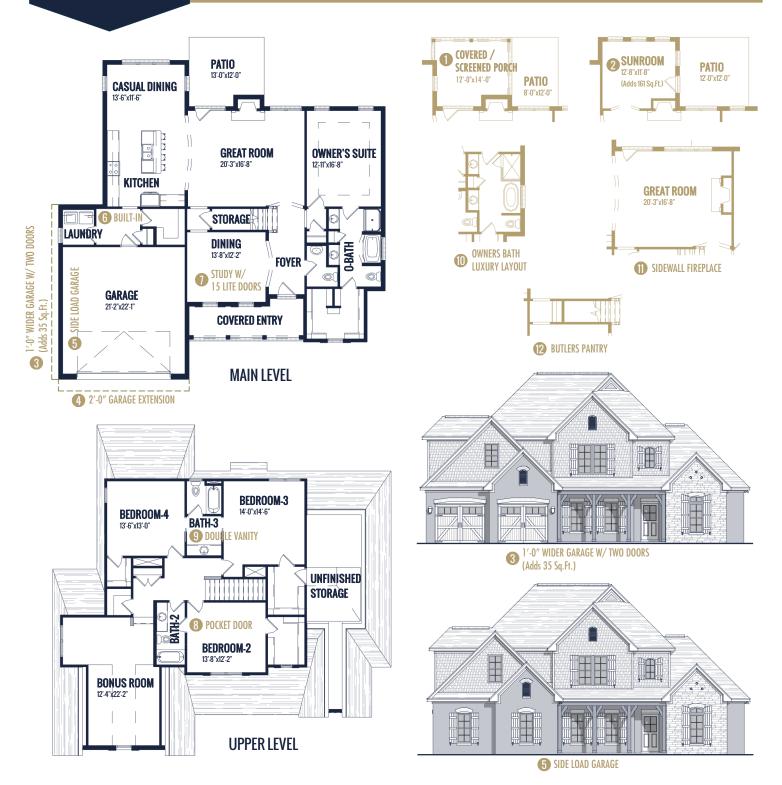

## FLOOR PLAN: BRADLEY FRENCH COUNTRY

## Specs:

Depth:

Bedrooms: 4

Bathrooms: 3.5 Square Footage: 3,200 Sq.Ft.

First Level: 1,785 Sq.Ft.

Second Level: 1,415 Sq.Ft.

Width: 56'-8" 55'-4"

## **Options Shown:**

- Covered / Screened in Porch
- 2 Sunroom (Adds 161 Sq.Ft.)
- 3 1'-0" Wider Garage w/ Two Doors (Adds 35 Sq.Ft.)
- 4 2'-0" Garage Extension
- Side Load Garage
- Drop Zone Built-in

- Study w/ 15 Lite Doors
- Bath-2 Pocket Door
- Bath-3 Double Vanity
- Owners Bath Luxury Layout
- Sidewall Fireplace
- **Butlers Pantry**

Watercolors, illustrations, and floor plans are for marketing purposes only and are subject to change at builder's discretion. Square footage is outside veneer and should be independently verified. This is not a legal document.

## FLOOR PLAN: BRADLEY FRENCH COUNTRY

Watercolors, illustrations, and floor plans are for marketing purposes only and are subject to change at builder's discretion. Square footage is outside veneer and should be independently verified. This is not a legal document.